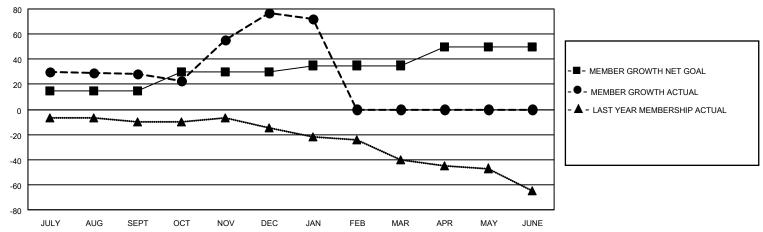

## MONTHLY MEMBERSHIP PROGRESS REPORT

LOCATION ESTONIA District 120 Results as of: 1/31/2021

| Clubs         |               |             |               | Members               |                        |                         |                                                    |  |
|---------------|---------------|-------------|---------------|-----------------------|------------------------|-------------------------|----------------------------------------------------|--|
|               | RESULTS FOR   | R 2020-2021 |               | RESULTS FOR 2020-2021 |                        |                         |                                                    |  |
| QUARTER       | NEW CLUB GOAL | NEW CLUBS   | DROPPED CLUBS | QUARTER MEMI          | BER GROWTH NET<br>GOAL | MEMBER GROWTH<br>ACTUAL | DROPPED<br>MEMBERS ACTUAL<br>(including transfers) |  |
| JULY/AUG/SEPT | 1             | 1           | 1             | JULY/AUG/SEPT         | 15                     | 41                      | 13                                                 |  |
| OCT/NOV/DEC   | 1             | 2           | 0             | OCT/NOV/DEC           | 15                     | 71                      | 22                                                 |  |
| JAN/FEB/MAR   | 0             | 0           | 0             | JAN/FEB/MAR           | 5                      | 1                       | 6                                                  |  |
| APR/MAY/JUNE  | 1             | 0           | 0             | APR/MAY/JUNE          | 15                     | 0                       | 0                                                  |  |

## GOALS AND ACTUAL MEMBERS CUMULATIVE

| DROPPED CLUBS: 1          |    | 19 CLUBS OF 60 ADDED 1 OR MORE<br>NEW MEMBERS | GENDER DISTRIBUTION        |              |    |
|---------------------------|----|-----------------------------------------------|----------------------------|--------------|----|
|                           |    |                                               | MALE                       | 785 (67.15%) |    |
|                           |    |                                               | FEMALE                     | 384 (32.85%) |    |
| DROPPED MEMBERS           |    |                                               |                            | (*           |    |
| DECEASED                  | 5  | CLICK HERE FOR CUMULATIVE                     | TOTAL FAMILY UNIT MEMBERS  |              | 62 |
| CLUB CANCELLED 0 OTHER 36 |    | MEMBERSHIP DATA                               | FAMILY MEMBERS PAYING HALF |              | 20 |
|                           |    |                                               |                            |              | 32 |
| TOTAL                     | 41 |                                               | DOLO                       |              |    |