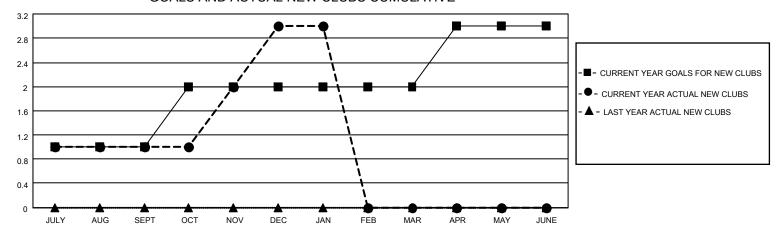

## MONTHLY MEMBERSHIP PROGRESS REPORT

LOCATION ESTONIA District 120 Results as of: 1/31/2021

| Clubs         |               |             |               | Members               |                        |                         |                                                    |  |
|---------------|---------------|-------------|---------------|-----------------------|------------------------|-------------------------|----------------------------------------------------|--|
|               | RESULTS FOR   | R 2020-2021 |               | RESULTS FOR 2020-2021 |                        |                         |                                                    |  |
| QUARTER       | NEW CLUB GOAL | NEW CLUBS   | DROPPED CLUBS | QUARTER MEMI          | BER GROWTH NET<br>GOAL | MEMBER GROWTH<br>ACTUAL | DROPPED<br>MEMBERS ACTUAL<br>(including transfers) |  |
| JULY/AUG/SEPT | 1             | 1           | 1             | JULY/AUG/SEPT         | 15                     | 41                      | 13                                                 |  |
| OCT/NOV/DEC   | 1             | 2           | 0             | OCT/NOV/DEC           | 15                     | 71                      | 22                                                 |  |
| JAN/FEB/MAR   | 0             | 0           | 0             | JAN/FEB/MAR           | 5                      | 1                       | 6                                                  |  |
| APR/MAY/JUNE  | 1             | 0           | 0             | APR/MAY/JUNE          | 15                     | 0                       | 0                                                  |  |

## GOALS AND ACTUAL NEW CLUBS CUMULATIVE